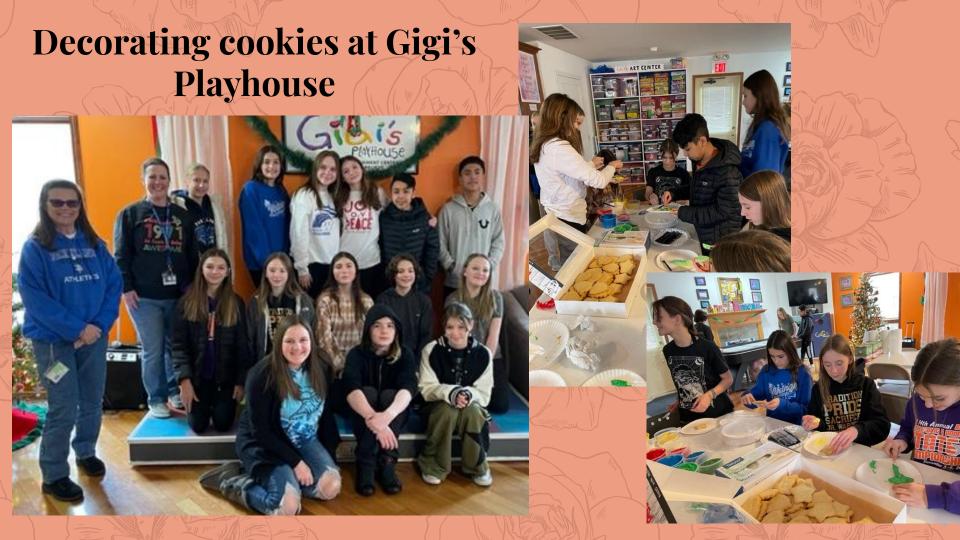

#### Who benefits from our Pay It Forward event?

- ★ Project Linus-gives blankets to kids in the hospital
- ★ Helping Paws-animal shelter and adoption center-make toys and blankets
- ★ Local Nursing homes-by visiting and making crafts and cards for throughout the year
- ★ Blessing bags-filled with necessities given to those less fortunate
- \* Gigi's playhouse-activity with the participants at Gigi's
- ★ Painting rocks-spread joy throughout the community
- ★ Starbucks customers-spread joy through our art
- ★ Make Placemats-go to those who get meals delivered to their homes
- ★ Elementary schools-help teachers and be positive role models for the elementary students
- ★ Parkland-clean up the grounds, signs that spread cheer and kindness
- ★ Cards for our troops, firemen, and police
- ★ Bookmarks-spread cheer to our community