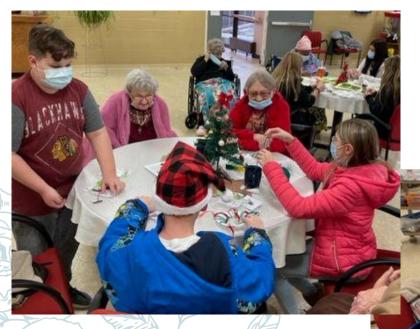

#### Visit to Alden Terrace

### Crafts for Nursing Home Residents

# Riverwood & Valley View Visits

I AM ONLY ONE, BUT I AM ONE. I CANNOT DO EVERYTHING, BUT I CAN DO SOMETHING. AND I WILL NOT LET WHAT I CANNOT DO INTERFERE WITH WHAT I CAN DO.

- EDWARD EVERETT HALE

# Riverwood & Valley View Visits

Spread positivity at Parkland

Thank you cards to our troops!